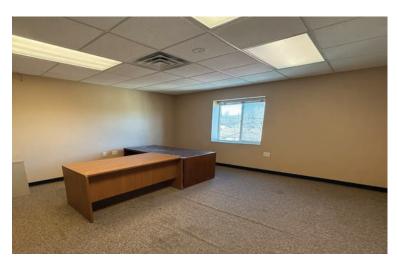

### **PROPERTY DETAILS**

- Approximately 4,000 SF two-level end unit of retail center on Cambell Street across from Family Fare and Taco John's, one block north of E St Patrick and Cambell (23,571 vehicles/day).
- Large sales floor for product display surrounded by reception and offices on the perimeter, and on the mezzanine level additional offices and open floor space.
- 3 restrooms 1 on main level and 2 on the upper level.
- Distinctive wall of windows into the showroom bring in natural light throughout the entire space.
- Plenty of parking for customers or possible outside display of product.
- Flexible, spacious layout ideal for customer service office or retail tenant.
- · Zoned General Commercial.