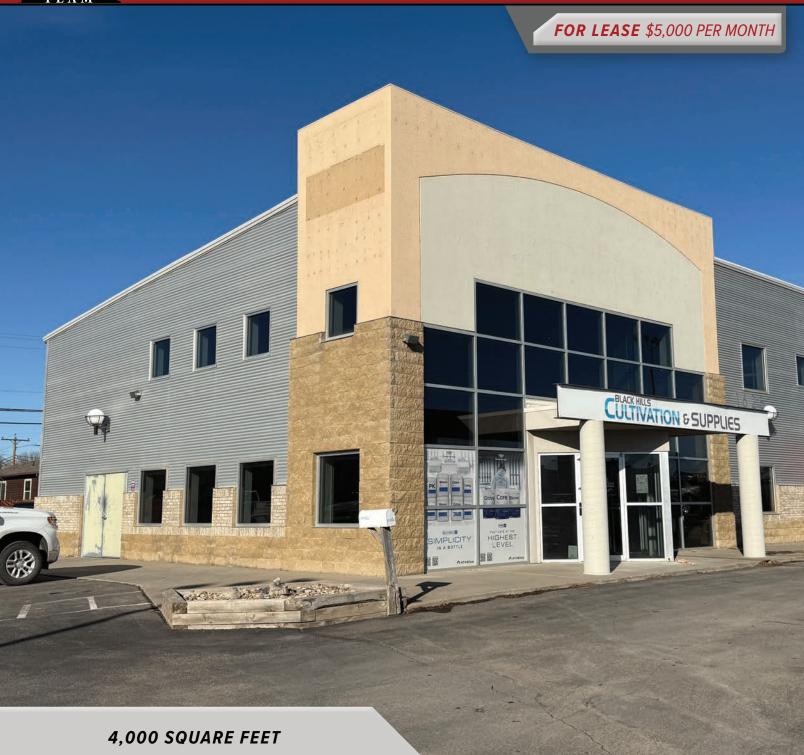

### 1625 CAMBELL STREET RAPID CITY, SD 57701

### **PROPERTY DETAILS**

- Approximately 4,000 SF two-level end unit of retail center on Cambell Street across from Family Fare and Taco John's, one block north of E St Patrick and Cambell (23,571 vehicles/day).
- Large sales floor for product display surrounded by reception and offices on the perimeter, and on the mezzanine level additional offices and open floor space.
- 3 restrooms 1 on main level and 2 on the upper level.
- Distinctive wall of windows into the showroom bring in natural light throughout the entire space.
- Plenty of parking for customers or possible outside display of product.
- Flexible, spacious layout ideal for customer service office or retail tenant.
- · Zoned General Commercial.

| LEASE INFORMATION |          |  |  |
|-------------------|----------|--|--|
|                   | END CAP  |  |  |
| SQFT:             | 4,000    |  |  |
| Monthly Rent:     | \$5,000  |  |  |
| NNN:              | Included |  |  |
| Utilities         | Included |  |  |