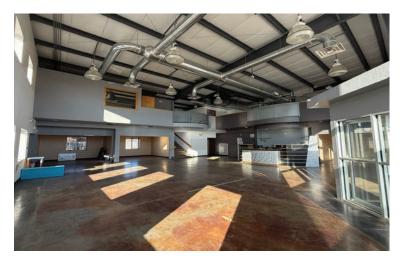

### **PROPERTY DETAILS**

- Approximately 4,000 SF two-level end unit of retail center on Cambell Street across from Family Fare and Taco John's, one block north of E St Patrick and Cambell (23,571 vehicles/day).
- Large sales floor for product display surrounded by reception and offices on the perimeter, and on the mezzanine level additional offices and open floor space.
- 3 restrooms 1 on main level and 2 on the upper level.
- Distinctive wall of windows into the showroom bring in natural light throughout the entire space.
- Plenty of parking for customers or possible outside display of product.
- Flexible, spacious layout ideal for customer service office or retail tenant.
- · Zoned General Commercial.