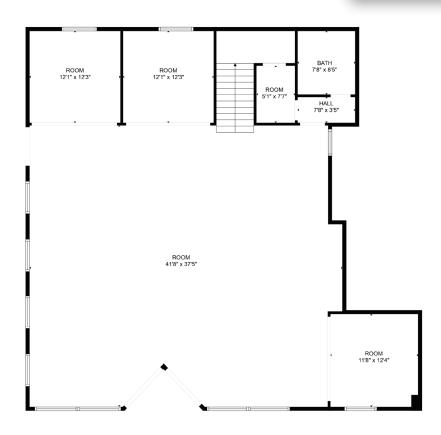

open floor space.
- 3 restrooms 1 on main level and 2 on the upper level.
- Distinctive wall of windows into the showroom bring in natural light throughout the entire space.
- Plenty of parking for customers or possible outside display of product.
- Flexible, spacious layout ideal for customer service office or retail tenant.
- · Zoned General Commercial.

| LEASE INFORMATION |          |  |  |
|-------------------|----------|--|--|
|                   | END CAP  |  |  |
| SQFT:             | 4,000    |  |  |
| Monthly Rent:     | \$5,000  |  |  |
| NNN:              | Included |  |  |
| Utilities         | Included |  |  |



**EXCLUSIVELY LISTED BY:** 

### **Gina Plooster**

Leasing Agent 605.519.0749 gina@rapidcitycommercial.com

# 1625 CAMBELL STREET RAPID CITY, SD 57701

FLOOR PLAN







## 4711 S INTERSTATE 90 SERVICE ROAD RAPID CITY, SD 57701

**STATISTICS** 

# WELCOME TO SOUTH DAKOTA AND THE BLACK HILLS!

The Mount Rushmore State of South Dakota has carved a solid reputation for business friendliness. It is consistently ranked in the top five states for setting up and conducting business. Small and big companies alike are discovering South Dakota's central location and progressive business climate.

The Black Hills boasts the country's most recognized national monument - Mt. Rushmore - bringing millions of tourists from all over the world to Western South Dakota every year. For the past 8 years,



South Dakota tourism has posted an increase in visitation, visitor spending and overall impact on the state's economy with 13.9 million visitors to South Dakota, \$3.9