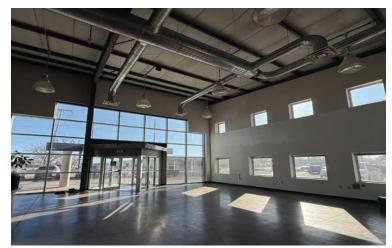

### **PROPERTY DETAILS**

- Approximately 4,000 SF two-level end unit of retail center on Cambell Street across from Family Fare and Taco John's, one block north of E St Patrick and Cambell (23,571 vehicles/day).
- Large sales floor for product display surrounded by reception and offices on the perimeter, and on the mezzanine level additional offices and open floor space.
- 3 restrooms 1 on main level and 2 on the upper level.
- Distinctive wall of windows into the showroom bring in natural light throughout the entire space.
- Plenty of parking for customers or possible outside display of product.
- Flexible, spacious layout ideal for customer service office or retail tenant.
- · Zoned General Commercial.