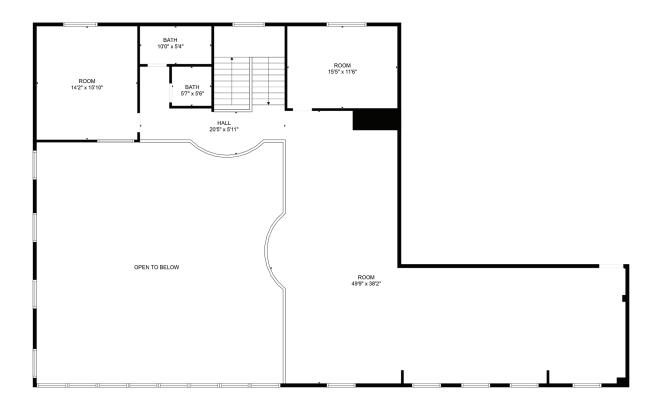

en floor space.
- 3 restrooms 1 on main level and 2 on the upper level.
- Distinctive wall of windows into the showroom bring in natural light throughout the entire space.
- Plenty of parking for customers or possible outside display of product.
- Flexible, spacious layout ideal for customer service office or retail tenant.
- · Zoned General Commercial.

| LEASE INFORMATION |          |  |  |
|-------------------|----------|--|--|
|                   | END CAP  |  |  |
| SQFT:             | 4,000    |  |  |
| Monthly Rent:     | \$5,000  |  |  |
| NNN:              | Included |  |  |
| Utilities         | Included |  |  |



**EXCLUSIVELY LISTED BY:** 

### **Gina Plooster**

Leasing Agent 605.519.0749 gina@rapidcitycommercial.com

# 1625 CAMBELL STREET RAPID CITY, SD 57701

FLOOR PLAN







## 4711 S INTERSTATE 90 SERVICE ROAD RAPID CITY, SD 57701

**STATISTICS** 

# WELCOME TO SOUTH DAKOTA AND THE BLACK HILLS!

The Mount Rushmore State of South Dakota has carved a solid reputation for business friendliness. It is consistently ranked in the top five states for setting up and conducting business. Small and big companies alike are discovering South Dakota's central location and progressive business climate.

The Black Hills boasts the country's most recognized national monument - Mt. Rushmore - bringing millions of tourists from all over the world to Western South Dakota every year. For the past 8 years,



South Dakota tourism has posted an increase in visitation, visitor spending and overall impact on the state's economy with 13.9 million visitors to South Dakota, \$3.9 b